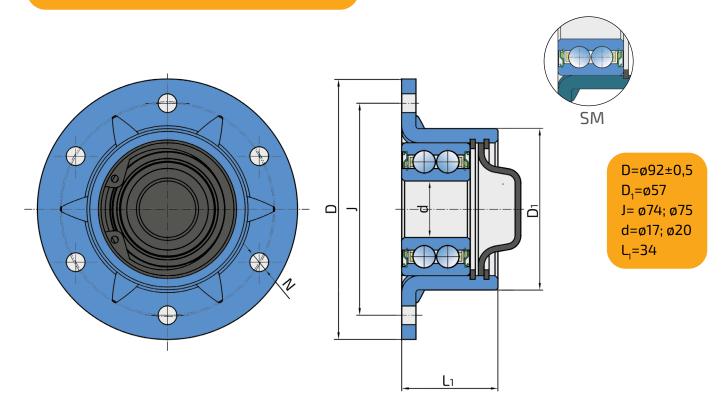

## Additional options

An optional metal protective cap is also available on demand. SL 3303 2S and SL 3303-2S-20 are provided as a single part without flanged unit.

| Designation   | Flange holes<br>N | Basic load ratings<br>kN |                          |              | Bore diameter |
|---------------|-------------------|--------------------------|--------------------------|--------------|---------------|
|               |                   | dynamic<br>C             | static<br>C <sub>o</sub> | Bearing unit | mm            |
| SL 3303 2S    |                   | 19,5                     | 12,6                     | bearing      | 17            |
| SL 3303-25-20 |                   | 19,5                     | 12,6                     | bearing      | 20            |
| PL-7517       | 6x6,7H12          | 19,5                     | 12,6                     | flanged unit | 17            |
| PL-7520       | 6x6,7H12          | 19,5                     | 12,6                     | flanged unit | 20            |
| PL-7517-SM    | 6x6,7H12          | 19,5                     | 12,6                     | flanged unit | 17            |
| PL-7420-SM    | 9                 | 19,5                     | 12,6                     | flanged unit | 20            |
| PL-7520-SM    | 6×6,7H12          | 19,5                     | 12,6                     | flanged unit | 20            |