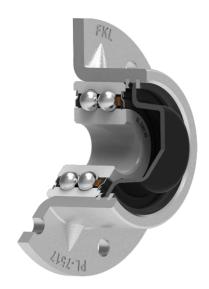

# **Product description**

This sealed and relubrication-free unit is perfect for minimum cultivation. It is fully assembled unit with a metal-sheet flange.

Unit's primary feature contains:

- Double-row Angular Contact Ball Bearing, providing a higher carrying capacity compared to conventional one-row designs.
- Protective cap made from special robust plastic that helps extand bearing service life, reducing maintenance and repairs.
- 100% control of the bearing and flange overlap.
- Anti-corrosion protection.

### Extended product reliability

FKL testing confirms that FKL Agro Point for seeding discs will last up to 10 seeding seasons at optimal conditions of exploitation. Plastic cap in combination with bearing sealing system keeps contaminants out of the bearing and extends service life of the product.