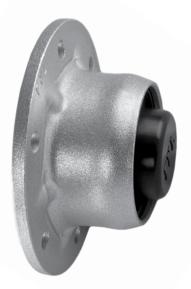

# **Product description**

This sealed and relubrication-free unit is perfect for minimum cultivation. It is fully assembled unit with a metal-sheet flange.

Unit's primary feature contains:

- Double-row Angular Contact Ball Bearing, providing a higher carrying capacity compared to conventional one-row designs.
- Protective cap made from special robust plastic that helps extand bearing service life, reducing maintenance and repairs.
- 100% control of the bearing and flange overlap.
- Anti-corrosion protection.